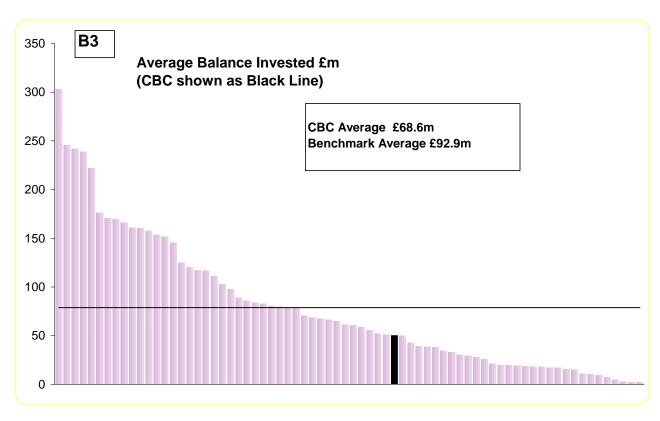

## **SECTION B: INVESTMENT INFORMATION**

110531 tm report appendix a dashboard draft v4

## **SECTION C: CASH MANAGEMENT**

| Additional Treasury Information                                                                                                                                                                |                       |                 |                 |                 |                     |
|------------------------------------------------------------------------------------------------------------------------------------------------------------------------------------------------|-----------------------|-----------------|-----------------|-----------------|---------------------|
| Section A Debt                                                                                                                                                                                 |                       |                 |                 |                 |                     |
| Authorised Boundary<br>Operational Boundary                                                                                                                                                    | £221m<br>£211m        |                 | Budget<br>£6.9m | Actual<br>£5.7m | Variance<br>£1.2m   |
| The maturity of the councils debt is                                                                                                                                                           | profiled in order tha | at no more than | 20% matures in  | any one         | financial year      |
| No Breaches of Prudential Indicator                                                                                                                                                            | S                     |                 |                 |                 |                     |
| SECTION B: INVESTMENT INFOR                                                                                                                                                                    | MATION                |                 |                 |                 |                     |
| Min credit rating of counterparties A+ Max Limit with Natwest Society £30m Max Limit with other Banks /Building Society £25m Max Limit with Lime Fund £10m Max sum invested over 364 days £20m |                       |                 | Budget<br>£1.5m | Actual<br>£1.4m | Variance<br>(£0.1m) |
| No Breaches of Prudential Indicator  SECTION C: CASH MANAGEMEN                                                                                                                                 | -                     |                 |                 |                 |                     |
|                                                                                                                                                                                                |                       |                 |                 |                 |                     |
| Average amount held in L<br>Average amount held in C                                                                                                                                           |                       | £18m<br>£0.2m   |                 |                 |                     |
|                                                                                                                                                                                                |                       |                 |                 |                 |                     |
|                                                                                                                                                                                                |                       |                 |                 |                 |                     |