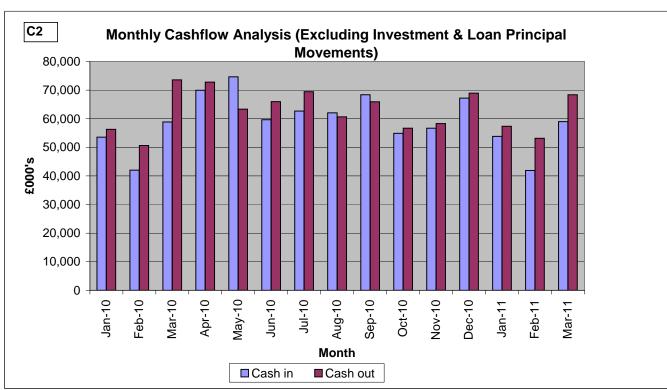

## **SECTION C: CASH MANAGEMENT**

| Additional Treasury Information                                                                                                                                                                |                       |                 |                 |                 |                     |
|------------------------------------------------------------------------------------------------------------------------------------------------------------------------------------------------|-----------------------|-----------------|-----------------|-----------------|---------------------|
| Section A Debt                                                                                                                                                                                 |                       |                 |                 |                 |                     |
| Authorised Boundary<br>Operational Boundary                                                                                                                                                    | £221m<br>£211m        |                 | Budget<br>£6.9m | Actual<br>£5.7m | Variance<br>£1.2m   |
| The maturity of the councils debt is                                                                                                                                                           | profiled in order tha | at no more than | 20% matures in  | any one         | financial year      |
| No Breaches of Prudential Indicator                                                                                                                                                            | S                     |                 |                 |                 |                     |
| SECTION B: INVESTMENT INFOR                                                                                                                                                                    | MATION                |                 |                 |                 |                     |
| Min credit rating of counterparties A+ Max Limit with Natwest Society £30m Max Limit with other Banks /Building Society £25m Max Limit with Lime Fund £10m Max sum invested over 364 days £20m |                       |                 | Budget<br>£1.5m | Actual<br>£1.4m | Variance<br>(£0.1m) |
| No Breaches of Prudential Indicator  SECTION C: CASH MANAGEMEN                                                                                                                                 | -                     |                 |                 |                 |                     |
|                                                                                                                                                                                                |                       |                 |                 |                 |                     |
| Average amount held in L<br>Average amount held in C                                                                                                                                           |                       | £18m<br>£0.2m   |                 |                 |                     |
|                                                                                                                                                                                                |                       |                 |                 |                 |                     |
|                                                                                                                                                                                                |                       |                 |                 |                 |                     |