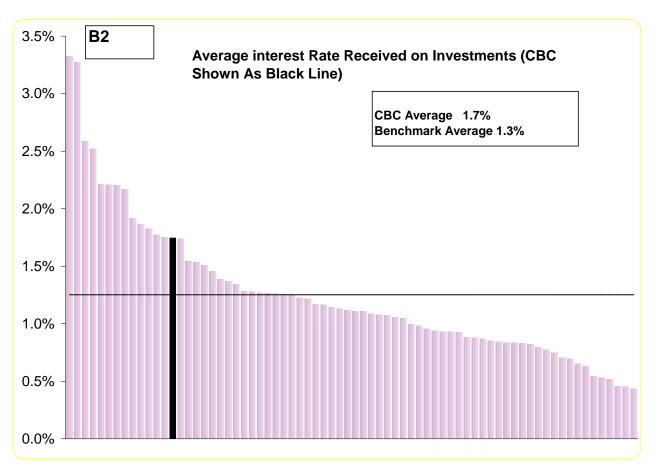

## **SECTION B: INVESTMENT INFORMATION**

110531 tm report appendix a dashboard draft v4

## **SECTION C: CASH MANAGEMENT**

| Additional Treasury Information                                                                                                                                                                |                       |                 |                 |                 |                     |
|------------------------------------------------------------------------------------------------------------------------------------------------------------------------------------------------|-----------------------|-----------------|-----------------|-----------------|---------------------|
| Section A Debt                                                                                                                                                                                 |                       |                 |                 |                 |                     |
| Authorised Boundary<br>Operational Boundary                                                                                                                                                    | £221m<br>£211m        |                 | Budget<br>£6.9m | Actual<br>£5.7m | Variance<br>£1.2m   |
| The maturity of the councils debt is                                                                                                                                                           | profiled in order tha | at no more than | 20% matures in  | any one         | financial year      |
| No Breaches of Prudential Indicator                                                                                                                                                            | S                     |                 |                 |                 |                     |
| SECTION B: INVESTMENT INFOR                                                                                                                                                                    | MATION                |                 |                 |                 |                     |
| Min credit rating of counterparties A+ Max Limit with Natwest Society £30m Max Limit with other Banks /Building Society £25m Max Limit with Lime Fund £10m Max sum invested over 364 days £20m |                       |                 | Budget<br>£1.5m | Actual<br>£1.4m | Variance<br>(£0.1m) |
| No Breaches of Prudential Indicator  SECTION C: CASH MANAGEMEN                                                                                                                                 | -                     |                 |                 |                 |                     |
|                                                                                                                                                                                                |                       |                 |                 |                 |                     |
| Average amount held in L<br>Average amount held in C                                                                                                                                           |                       | £18m<br>£0.2m   |                 |                 |                     |
|                                                                                                                                                                                                |                       |                 |                 |                 |                     |
|                                                                                                                                                                                                |                       |                 |                 |                 |                     |