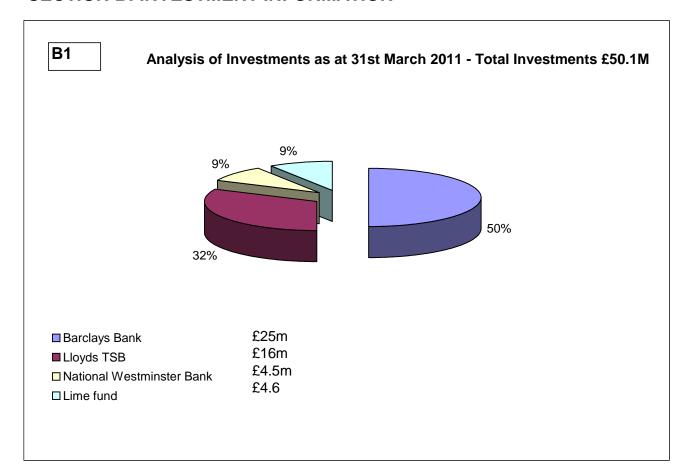

## **SECTION B: INVESTMENT INFORMATION**

110531 tm report appendix a dashboard draft v4

## **SECTION C: CASH MANAGEMENT**

| Additional Treasury Information                                                                                                                                                                |                       |                 |                 |                 |                     |
|------------------------------------------------------------------------------------------------------------------------------------------------------------------------------------------------|-----------------------|-----------------|-----------------|-----------------|---------------------|
| Section A Debt                                                                                                                                                                                 |                       |                 |                 |                 |                     |
| Authorised Boundary<br>Operational Boundary                                                                                                                                                    | £221m<br>£211m        |                 | Budget<br>£6.9m | Actual<br>£5.7m | Variance<br>£1.2m   |
| The maturity of the councils debt is                                                                                                                                                           | profiled in order tha | at no more than | 20% matures in  | any one         | financial year      |
| No Breaches of Prudential Indicator                                                                                                                                                            | S                     |                 |                 |                 |                     |
| SECTION B: INVESTMENT INFOR                                                                                                                                                                    | MATION                |                 |                 |                 |                     |
| Min credit rating of counterparties A+ Max Limit with Natwest Society £30m Max Limit with other Banks /Building Society £25m Max Limit with Lime Fund £10m Max sum invested over 364 days £20m |                       |                 | Budget<br>£1.5m | Actual<br>£1.4m | Variance<br>(£0.1m) |
| No Breaches of Prudential Indicator  SECTION C: CASH MANAGEMEN                                                                                                                                 | -                     |                 |                 |                 |                     |
|                                                                                                                                                                                                |                       |                 |                 |                 |                     |
| Average amount held in L<br>Average amount held in C                                                                                                                                           |                       | £18m<br>£0.2m   |                 |                 |                     |
|                                                                                                                                                                                                |                       |                 |                 |                 |                     |
|                                                                                                                                                                                                |                       |                 |                 |                 |                     |