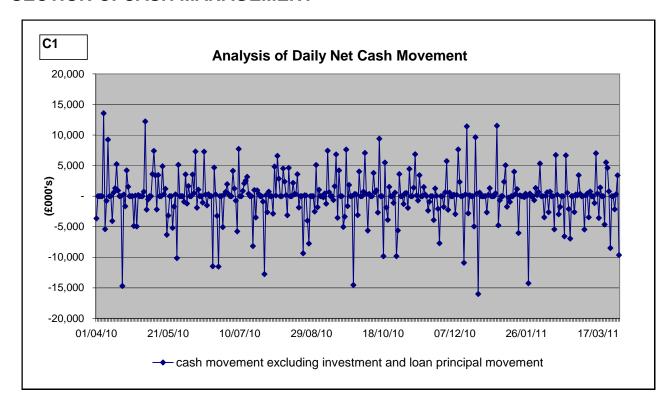

## **SECTION C: CASH MANAGEMENT**

| Additional Treasury Information                                                                                                                                                                |                       |                 |                 |                 |                     |
|------------------------------------------------------------------------------------------------------------------------------------------------------------------------------------------------|-----------------------|-----------------|-----------------|-----------------|---------------------|
| Section A Debt                                                                                                                                                                                 |                       |                 |                 |                 |                     |
| Authorised Boundary<br>Operational Boundary                                                                                                                                                    | £221m<br>£211m        |                 | Budget<br>£6.9m | Actual<br>£5.7m | Variance<br>£1.2m   |
| The maturity of the councils debt is                                                                                                                                                           | profiled in order tha | at no more than | 20% matures in  | any one         | financial year      |
| No Breaches of Prudential Indicator                                                                                                                                                            | S                     |                 |                 |                 |                     |
| SECTION B: INVESTMENT INFOR                                                                                                                                                                    | MATION                |                 |                 |                 |                     |
| Min credit rating of counterparties A+ Max Limit with Natwest Society £30m Max Limit with other Banks /Building Society £25m Max Limit with Lime Fund £10m Max sum invested over 364 days £20m |                       |                 | Budget<br>£1.5m | Actual<br>£1.4m | Variance<br>(£0.1m) |
| No Breaches of Prudential Indicator  SECTION C: CASH MANAGEMEN                                                                                                                                 | -                     |                 |                 |                 |                     |
|                                                                                                                                                                                                |                       |                 |                 |                 |                     |
| Average amount held in L<br>Average amount held in C                                                                                                                                           |                       | £18m<br>£0.2m   |                 |                 |                     |
|                                                                                                                                                                                                |                       |                 |                 |                 |                     |
|                                                                                                                                                                                                |                       |                 |                 |                 |                     |