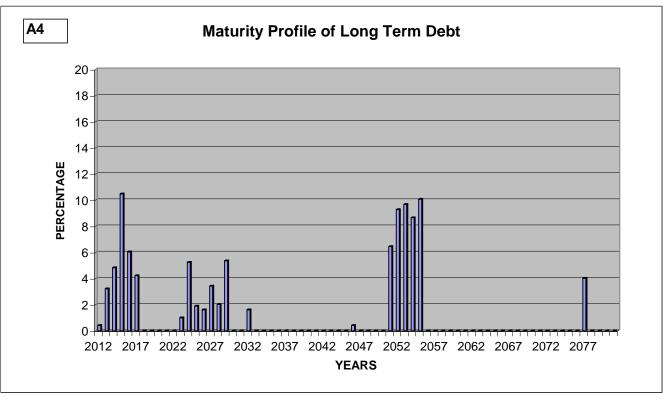

## **SECTION A: DEBT INFORMATION**

110531 tm report appendix a dashboard draft v4

## **SECTION C: CASH MANAGEMENT**

| Additional Treasury Information                                                                                                                                                                |                       |                 |                 |                 |                     |
|------------------------------------------------------------------------------------------------------------------------------------------------------------------------------------------------|-----------------------|-----------------|-----------------|-----------------|---------------------|
| Section A Debt                                                                                                                                                                                 |                       |                 |                 |                 |                     |
| Authorised Boundary<br>Operational Boundary                                                                                                                                                    | £221m<br>£211m        |                 | Budget<br>£6.9m | Actual<br>£5.7m | Variance<br>£1.2m   |
| The maturity of the councils debt is                                                                                                                                                           | profiled in order tha | at no more than | 20% matures in  | any one         | financial year      |
| No Breaches of Prudential Indicator                                                                                                                                                            | S                     |                 |                 |                 |                     |
| SECTION B: INVESTMENT INFOR                                                                                                                                                                    | MATION                |                 |                 |                 |                     |
| Min credit rating of counterparties A+ Max Limit with Natwest Society £30m Max Limit with other Banks /Building Society £25m Max Limit with Lime Fund £10m Max sum invested over 364 days £20m |                       |                 | Budget<br>£1.5m | Actual<br>£1.4m | Variance<br>(£0.1m) |
| No Breaches of Prudential Indicator  SECTION C: CASH MANAGEMEN                                                                                                                                 | -                     |                 |                 |                 |                     |
|                                                                                                                                                                                                |                       |                 |                 |                 |                     |
| Average amount held in L<br>Average amount held in C                                                                                                                                           |                       | £18m<br>£0.2m   |                 |                 |                     |
|                                                                                                                                                                                                |                       |                 |                 |                 |                     |
|                                                                                                                                                                                                |                       |                 |                 |                 |                     |