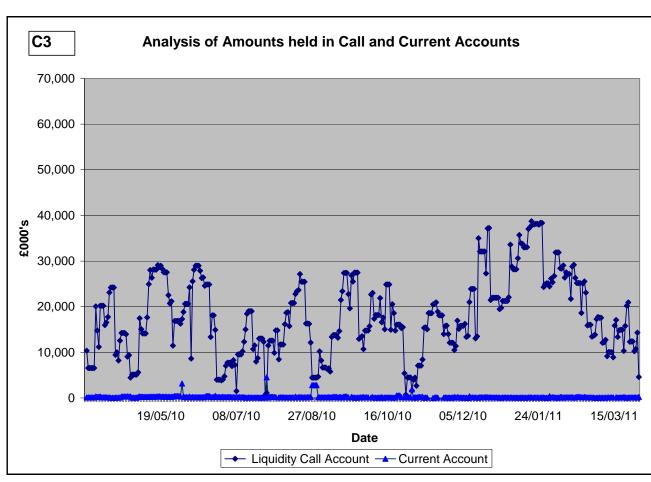

## **SECTION C: CASH MANAGEMENT**

| Additional Treasury Information                                                                                                                                                                |                       |                 |                 |                 |                     |
|------------------------------------------------------------------------------------------------------------------------------------------------------------------------------------------------|-----------------------|-----------------|-----------------|-----------------|---------------------|
| Section A Debt                                                                                                                                                                                 |                       |                 |                 |                 |                     |
| Authorised Boundary<br>Operational Boundary                                                                                                                                                    | £221m<br>£211m        |                 | Budget<br>£6.9m | Actual<br>£5.7m | Variance<br>£1.2m   |
| The maturity of the councils debt is                                                                                                                                                           | profiled in order tha | at no more than | 20% matures in  | any one         | financial year      |
| No Breaches of Prudential Indicator                                                                                                                                                            | S                     |                 |                 |                 |                     |
| SECTION B: INVESTMENT INFOR                                                                                                                                                                    | MATION                |                 |                 |                 |                     |
| Min credit rating of counterparties A+ Max Limit with Natwest Society £30m Max Limit with other Banks /Building Society £25m Max Limit with Lime Fund £10m Max sum invested over 364 days £20m |                       |                 | Budget<br>£1.5m | Actual<br>£1.4m | Variance<br>(£0.1m) |
| No Breaches of Prudential Indicator  SECTION C: CASH MANAGEMEN                                                                                                                                 | -                     |                 |                 |                 |                     |
|                                                                                                                                                                                                |                       |                 |                 |                 |                     |
| Average amount held in L<br>Average amount held in C                                                                                                                                           |                       | £18m<br>£0.2m   |                 |                 |                     |
|                                                                                                                                                                                                |                       |                 |                 |                 |                     |
|                                                                                                                                                                                                |                       |                 |                 |                 |                     |