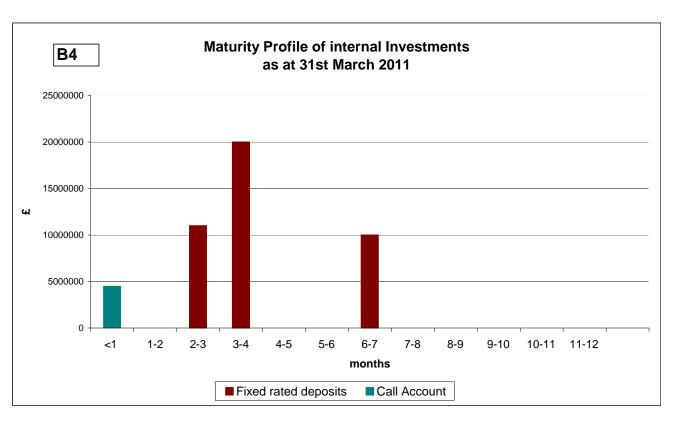

## **SECTION B: INVESTMENT INFORMATION**

110531 tm report appendix a dashboard draft v4

## **SECTION C: CASH MANAGEMENT**

| Additional Treasury Information                                                                                                                                                                |                       |                 |                 |                 |                     |
|------------------------------------------------------------------------------------------------------------------------------------------------------------------------------------------------|-----------------------|-----------------|-----------------|-----------------|---------------------|
| Section A Debt                                                                                                                                                                                 |                       |                 |                 |                 |                     |
| Authorised Boundary<br>Operational Boundary                                                                                                                                                    | £221m<br>£211m        |                 | Budget<br>£6.9m | Actual<br>£5.7m | Variance<br>£1.2m   |
| The maturity of the councils debt is                                                                                                                                                           | profiled in order tha | at no more than | 20% matures in  | any one         | financial year      |
| No Breaches of Prudential Indicator                                                                                                                                                            | S                     |                 |                 |                 |                     |
| SECTION B: INVESTMENT INFOR                                                                                                                                                                    | MATION                |                 |                 |                 |                     |
| Min credit rating of counterparties A+ Max Limit with Natwest Society £30m Max Limit with other Banks /Building Society £25m Max Limit with Lime Fund £10m Max sum invested over 364 days £20m |                       |                 | Budget<br>£1.5m | Actual<br>£1.4m | Variance<br>(£0.1m) |
| No Breaches of Prudential Indicator  SECTION C: CASH MANAGEMEN                                                                                                                                 | -                     |                 |                 |                 |                     |
|                                                                                                                                                                                                |                       |                 |                 |                 |                     |
| Average amount held in L<br>Average amount held in C                                                                                                                                           |                       | £18m<br>£0.2m   |                 |                 |                     |
|                                                                                                                                                                                                |                       |                 |                 |                 |                     |
|                                                                                                                                                                                                |                       |                 |                 |                 |                     |